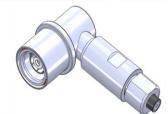

### **Commonly available connectors**

> c/sc

**≻** LC

> N

➤ 7/8" EIA

➤ HN

➤ 1-5/8" EIA

> 7/16

#### **Quick Disconnect Connector**

- > QDS
- > SQS
- ➤ QRM