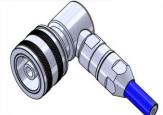

### **Commonly available connectors**

> c/sc

**≻** LC

> N

➤ 7/8" EIA

➤ HN

➤ 1-5/8" EIA

> 7/16

#### **Quick Disconnect Connector**

- > QDS
- > SQS
- ➤ QRM