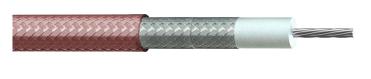

### Cable

| ➣ | RG | -3 | 9 | 3 |
|---|----|----|---|---|
|   |    |    |   |   |

| Frequency (MHz) | RG-393     |                          | SFT-500    |                       | SFT-600    |                          |
|-----------------|------------|--------------------------|------------|-----------------------|------------|--------------------------|
|                 | OD Ø9.91mm |                          | Ø12.5mm    |                       | Ø15mm      |                          |
|                 | Power (KW) | Attenuation<br>(dB/100m) | Power (KW) | Attenuation (dB/100m) | Power (KW) | Attenuation<br>(dB/100m) |
| 13.56           | 12.6       | 2.36                     | 18.1       | 1.31                  | 25.87      | 1.2                      |
| 1000            | 1.2        | 23.75                    | 1.9        | 11.7                  | 2.89       | 10.8                     |
| 1500            | 0.97       | 30.18                    | 1.56       | 14.5                  | 2.34       | 13.4                     |