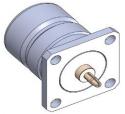

### **Commonly available connectors**

> c/sc

**≻** LC

> N

➤ 7/8" EIA

➤ HN

➤ 1-5/8" EIA

> 7/16

#### **Quick Disconnect Connector**

- > QDS
- > SQS
- ➤ QRM