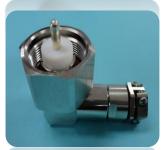

### **Commonly available connectors**

> c/sc

**≻** LC

> N

➤ 7/8" EIA

➤ HN

➤ 1-5/8" EIA

> 7/16