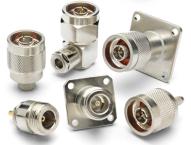

### **Commonly available connectors**

> c/sc

**≻** LC

> N

➤ 7/8" EIA

➤ HN

➤ 1-5/8" EIA

> 7/16

#### **Quick Disconnect Connector**

- > QDS
- > SQS
- ➤ QRM