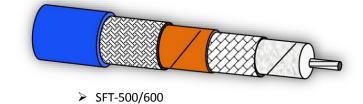

### Cable

| ➣ | RG | -3 | 9 | 3 |
|---|----|----|---|---|
|   |    |    |   |   |

| Frequency (MHz) | RG-393     |                          | SFT-500    |                       | SFT-600    |                          |
|-----------------|------------|--------------------------|------------|-----------------------|------------|--------------------------|
|                 | OD Ø9.91mm |                          | Ø12.5mm    |                       | Ø15mm      |                          |
|                 | Power (KW) | Attenuation<br>(dB/100m) | Power (KW) | Attenuation (dB/100m) | Power (KW) | Attenuation<br>(dB/100m) |
| 13.56           | 12.6       | 2.36                     | 18.1       | 1.31                  | 25.87      | 1.2                      |
| 1000            | 1.2        | 23.75                    | 1.9        | 11.7                  | 2.89       | 10.8                     |
| 1500            | 0.97       | 30.18                    | 1.56       | 14.5                  | 2.34       | 13.4                     |