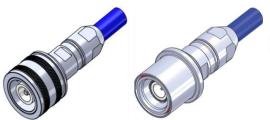

- ➤ High Power Radars
- > TV/FM Broadcast
- Magnetic Resonance Imaging
- > Other High Power RF Applications
- > High-Power Microwave Weapon, HPM



Ultrasonic Cleaning



Medical Plasma



Plasma Etching



**Induction Heating** 



**Impedance Matching Network** 





<u>Ultrasound Test-Pulser/Receiver</u>



Plasma discharge



RIE, Reactive Ion Etch



PECVD, Plasma Enhanced



**High Power Radars** 



**High-Power Microwave Weapon** 

#### Feature & Benefit

- ➤ High power to upon 20KW
- > Frequency Range DC-1GHz
- $\triangleright$  High temperature to 165°C;
- ➤ Long distance transmission over 100meters;



### **Commonly available connectors**

> c/sc

**≻** LC

> N

➤ 7/8" EIA

➤ HN

➤ 1-5/8" EIA

> 7/16















#### **Quick Disconnect Connector**

- > QDS
- > SQS
- ➤ QRM











### Cable





| ➣ | RG | -3 | 9 | 3 |
|---|----|----|---|---|
|   |    |    |   |   |

| Frequency (MHz) | RG-393     |                          | SFT-500    |                       | SFT-600    |                          |
|-----------------|------------|--------------------------|------------|-----------------------|------------|--------------------------|
|                 | OD Ø9.91mm |                          | Ø12.5mm    |                       | Ø15mm      |                          |
|                 | Power (KW) | Attenuation<br>(dB/100m) | Power (KW) | Attenuation (dB/100m) | Power (KW) | Attenuation<br>(dB/100m) |
| 13.56           | 12.6       | 2.36                     | 18.1       | 1.31                  | 25.87      | 1.2                      |
| 1000