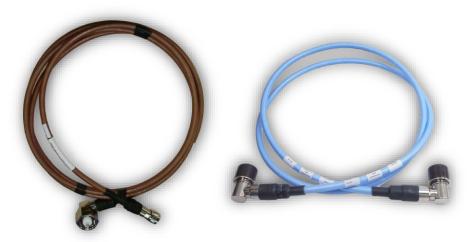

---------|------------|-----------------------|------------|--------------------------|
|                 | OD Ø9.91mm |                          | Ø12.5mm    |                       | Ø15mm      |                          |
|                 | Power (KW) | Attenuation<br>(dB/100m) | Power (KW) | Attenuation (dB/100m) | Power (KW) | Attenuation<br>(dB/100m) |
| 13.56           | 12.6       | 2.36                     | 18.1       | 1.31                  | 25.87      | 1.2                      |
| 1000            | 1.2        | 23.75                    | 1.9        | 11.7                  | 2.89       | 10.8                     |
| 1500            | 0.97       | 30.18                    | 1.56       | 14.5                  | 2.34       | 13.4                     |



### **Cable Assembly**













Rf Generator Connection Solution