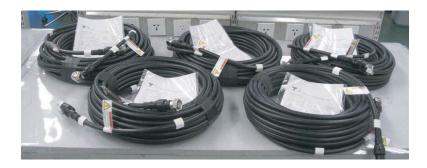

---|------------|-----------------------|------------|--------------------------|
|                 | OD Ø9.91mm |                          | Ø12.5mm    |                       | Ø15mm      |                          |
|                 | Power (KW) | Attenuation<br>(dB/100m) | Power (KW) | Attenuation (dB/100m) | Power (KW) | Attenuation<br>(dB/100m) |
| 13.56           | 12.6       | 2.36                     | 18.1       | 1.31                  | 25.87      | 1.2                      |
| 1000            | 1.2        | 23.75                    | 1.9        | 11.7                  | 2.89       | 10.8                     |
| 1500            | 0.97       | 30.18                    | 1.56       | 14.5                  | 2.34       | 13.4                     |



### **Cable Assembly**













Rf Generator Connection Solution